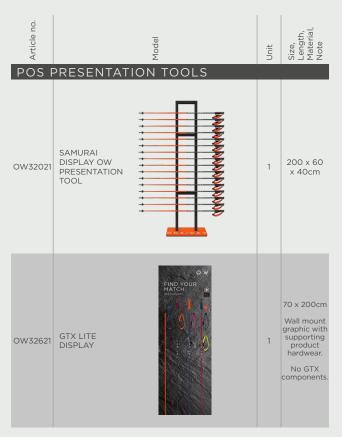

70,0  |  |  |  |
| 95             |      | 70     | 66,5  |  |  |  |
| 90             |      |        | 63,0  |  |  |  |
| 85             |      |        | 59.5  |  |  |  |

Shortest pole length 70cm.

#### MERCHANDISING MATERIAL



#### MODULAR POS SYSTEM

#### HOW TO CONFIGURE

The ONE WAY Modular POS systems contains four individual modules that can be combined to meet your in-store product presentation needs. When placing your order, please select the components you will need to build your desired configuration.

-or example, to build a complete GTX Alpine pole display, you will need to order

- OW32121 Modular POS System Base
- OW32421 GTX Component Boxes
- OW32221 GTX Poles Ad On

This system allows for future expansion and additional add on modules to merchandise ONE WAY products.







| Article no. | ID TOOLS                            | Unit | Size,<br>Length,<br>Material,<br>Note       | Article no. | ID TOOLS                       | Model   | Unit | Size,<br>Length,<br>Material,<br>Note                                                                      | Article no. | 10TIONAL TO           | oo N    | Unit | Size,<br>Length,<br>Material,<br>Note |
|-------------|-------------------------------------|------|---------------------------------------------|-------------|--------------------------------|---------|------|------------------------------------------------------------------------------------------------------------|-------------|-----------------------|---------|------|---------------------------------------|
|             | SNOWFLAG