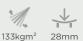

#### SWINGWEIGHT [kgm<sup>2</sup>]

The swingweight refers to the pendulum motion of a pole. The more weight near the tip of the pole, the more energy the skier has to spend. Ski poles are tested for swingweight performance without a grip, strap, and basket. The lower the swingweight, the better.

#### BREAKING LOAD [N]

An essential mechanical value that describes the breakage resistance of a pole in the event of external forces. It is an indicator of durability. To test breaking load measurements are taken at two different points along the shaft, a force is then applied to the middle part of each section until the pole fails. These two values are then averaged to give the breaking load. The higher the breaking load, the better.