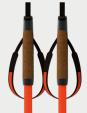

## NORDIC MAG POINT GRIP & STRAP

The patented Nordic Mag Point System 2.0 provides an intuitive, comfortable clickin and click-out of the strap at the press of a button with no need to open the strap. Ergonomic improvements to the extremely light cork grip, in combination with the optimized Mag Point Strap, also provide maximum power transfer and ideal swing characteristics of the pole.