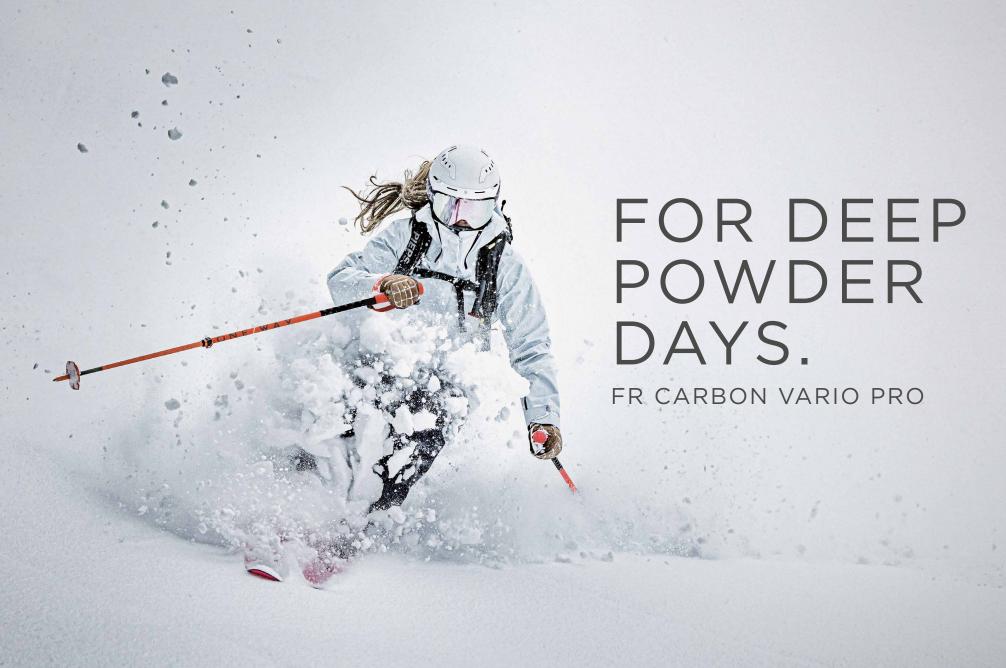

Item no. OZ33022

Lengths 110 - 145 (variable)

Weight 285g/cm

(per pc/sample length)

Alu 7075.

Aramid Tip. Carbon 60%

Ergo Grip Pro Grip Strap Quick adj. Strap Pro

16:14:9 (mm) Shaft ø

On Piste Basket + Off Piste

Basket

Sintered Tip Softtouch

The FR Carbon Vario Pro is your trusted partner in unpredictable freeride terrain. It's made of an ultralight, stable carbon fiber shaft which gives it an optimized swing weight. The telescopic construction allows simple length adjustments, making it ideal for backcountry use. Ergonomic recesses in the grip mean the Ergo Grip Pro sits comfortably in your hand and provides reliable grip in any situation. Aramid edge guards handle the job of protecting the pole from damage during contact with skis, rocks, or trees. On top of all this, the Freeride baskets are simple to swap out.