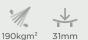

#### SWINGWEIGHT [kgm<sup>2</sup>]

The swingweight refers to the pendulum motion of a pole. The more weight near the tip of the pole, the more energy the skier has to spend. Ski poles are tested for swingweight performance without a grip, strap, and basket. The lower the swingweight, the better.

#### BREAKING LOAD [N]

An essential mechanical value that describes the breakage resistance of a pole in the event of external forces. It is an indicator of durability. To test breaking load measurements are taken at two different points along the shaft, a force is then applied to the middle part of each section until the pole fails. These two values are then averaged to give the breaking load. The higher the breaking load, the better.

#### WEIGHT [g/m]

Pole shaft weight is a major determining factor in the overall performance of a ski pole. It is a measurement of the total weight of the pole shaft per meter without grip and basket. The material used in construction significantly influences this number. The lower the weight, the better

#### BALANCE POINT [mm]

This measurement is taken from the top of the pole and describes the point where the pole is in equilibrium. It is measured without grip and basket using a shaft length of 1350mm. The higher the center of gravity, the better.

#### STIFFNESS [mm]

This factor determines the efficiency of the force transmission during propulsion. A stiffer pole transmits more of the skier's energy, and the less is absorbed by flex in the pole. Stiffness is measured without grip and basket. A force is applied at two different points directly in the middle of each section, and the maximum deflection is measured. These two values are then averaged to give the stiffness. The stiffer the shaft, the better.