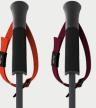

## ALPINE MAG POINT GRIP & STRAP

The Mag Point Alpine System has been developed to provide a fast, intuitive, extremely comfortable click-in and click-out of the Mag Point Strap at the press of a button without needing to open the strap. The integrated safety release mechanism of the strap from the grip means that hand injuries can be avoided in case of a fall.