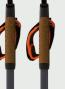

## ALPINE MAG POINT GRIP & STRAP

The Mag Point Alpine System has been developed to provide a fast, intuitive, extremely comfortable click-in and click-out of the Mag Point Strap at the press of a button without needing to open the strap. The integrated safety release mechanism of the strap from the grip means that hand injuries can be avoided in case of a fall.