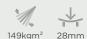

#### SWINGWEIGHT [kgm<sup>2</sup>]

The swingweight refers to the pendulum motion of a pole. The more weight near the tip of the pole, the more energy the skier has to spend. Ski poles are tested for swingweight performance without a grip, strap, and basket. The lower the swingweight, the better.

#### BREAKING LOAD [N]

An essential mechanical value that describes the breakage resistance of a pole in the event of external forces. It is an indicator of durability. To test breaking load measurements are taken at two different points along the shaft, a force is then applied to the middle part of each section until the pole fails. These two values are then averaged to give the breaking load. The higher the breaking load, the better.

#### WEIGHT [g/m]

Pole shaft weight is a major determining factor in the overall performance of a ski pole. It is a measurement of the total weight of the pole shaft per meter without grip and basket. The material used in construction significantly influences this number. The lower the weight, the better

#### BALANCE POINT [mm]

This measurement is taken from the top of the pole and describes the point where the pole is in equilibrium. It is measured without grip and basket using a shaft length of 1350mm. The higher the center of gravity, the better.

#### STIFFNESS [mm]

This factor determines the efficiency of the force transmission during propulsion. A stiffer pole transmits more of the skier's energy, and the less is absorbed by flex in the pole. Stiffness is measured without grip and basket. A force is applied at two different points directly in the middle of each section, and the maximum deflection is measured. These two values are then averaged to give the stiffness. The stiffer the shaft, the better.