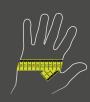

#### STRAP ADVICE WOMEN

| Hand<br>circumference<br>in cm | Glove size | Glove size<br>international | Strap size |
|--------------------------------|------------|-----------------------------|------------|
|                                |            |                             | VC         |
| 18,5                           | 6,5        |                             | XS         |
| 19                             | 7          | М                           | S          |
| 20                             |            |                             |            |
|                                | 7,5        | М                           | М          |
| 22                             | 8          | L                           |            |
| 23,5                           | 8,5        | VI                          |            |
| 24                             | 9          |                             |            |
| 24,5                           |            |                             |            |
| 25,5                           |            |                             | VI         |
| 26                             |            |                             | XL         |

#### STRAP ADVICE MEN

| Hand<br>circumference<br>in cm | Glove size | Glove size<br>international | Strap size |
|--------------------------------|------------|-----------------------------|------------|
|                                | 6,5        | XS                          | XS         |
| 18,5                           | 7          | S                           |            |
| 19,5                           | 7,5        | 5                           |            |
| 20                             |            |                             |            |
| 21                             | 8          | .,                          | .,         |
| 22,5                           | 8,5        | М                           |            |
| 23,5                           | 9          | ,                           | L          |
| 24,5                           | 9,5        | L                           |            |
| 25,5                           |            |                             |            |
| 26                             | 10         | XL                          |            |
| 26,5                           |            |                             |            |
| 27,5                           | 10,5       | XL                          | VVI        |
| 29                             | 11         | XXL                         | XXL        |
|                                |            |                             |            |