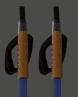

#### RD 13 CARBON

 Item no.
 OZ30421

 Lengths
 110 - 140 (5cm)

 Weight
 221g / 125cm

 (per pc/sample length)

 Shaft
 Aramid Tip,

haft Aramid Tip, Carbon 70%

Carbon 70% Grip 2K Grip

Strap Quick adj. Strap Pro
Shaft Ø 13:9 (mm)
Basket Race Basket + On

Piste Basket
Sintered Tip
ish Softtouch

The impressive RD 13 Carbon is an ultralight racing pole that is also ultra stable. Sophisticated carbon construction lets it easily handle occasional gate contact at race tempo. Light, strong Aramid ski edge protection helps prevent the pole from being damaged. The non-slip, optimally ergonomic 2K Grip ensures a secure hold at every turn. When the basket has had a rough season of racing you can easily swap it for a new one, just like the pros.