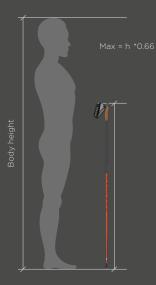

|       | 120   | 110   |       | 105   | 110   |
| 130            | 110   | 115   | 105   | 110   | 100   | 105   |
| 125            | 105   | 110   | 100   | 105   |       | 100   |

#### NORDIC ACCORDING TO FIS RULES



| Body<br>Height | Classic |
|----------------|---------|
| cm             | cm      |
| 200            | 168.5   |
|                | 164.5   |
| 190            | 160.5   |
|                | 156.5   |
| 180            | 151.5   |
| 175            | 147.5   |
| 170            | 143.5   |
|                | 139.5   |
| 160            | 135.5   |
|                | 131.5   |
| 150            | 127.5   |
|                | 122.5   |
| 140            | 118.5   |
| 135            | 114.5   |
| 130            | 110.5   |
| 125            | 106.5   |

#### NORDIC WALKING



| Body<br>Height | Nordic \ | Nordic Walking |       |  |  |
|----------------|----------|----------------|-------|--|--|
|                | from     |                |       |  |  |
| 200            | 130      |                | 134.0 |  |  |
|                | 130      |                |       |  |  |
| 190            | 125      |                | 128.4 |  |  |
|                | 125      | 130            | 125.1 |  |  |
| 180            | 120      |                | 121.8 |  |  |
| 175            |          | 120            | 118.5 |  |  |
| 170            | 115      |                | 115.2 |  |  |
|                | 110      | 120            | 111.9 |  |  |
| 160            | 105      |                | 108.6 |  |  |
|                | 100      | 105            | 105.3 |  |  |
| 150