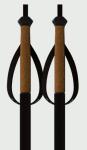

# WHO SAID A POLE IS NO OBJECT OF DESIRE?

RD 13 CARBON.

#### RD 16 GS PRO

Item no. OZ30122 Lengths KIT 140 cm Weight 344g / 140cm

(per pc/sample length)
Shaft Aramid Tip,

Shaft **Aramid Tip,** Calu

Grip Ergo Grip Pro
Strap Quick adj. Strap Pro
Shaft Ø 16:9 (mm)

Basket Race Basket
Tip Sintered Tip
Finish Matt

Standing in the start house, the only thing on your mind is getting to the finish line fast and first. The RD GS Pro ski pole is there to help. Its Real Race shaft is made of Calu, which combines the strength of aluminum with the lightness of carbon, making this aero shaped pole especially stable. The excellent ergonomics of the non-slip Ergo Grip Pro give you a secure hold, even at high speeds. When the basket has had a rough season of racing you can easily swap it for a new one, just like the pros.