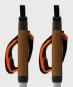

## ALPINE MAG POINT GRIP & STRAP

The Mag Point Alpine System has been developed to provide a fast, intuitive, extremely comfortable click-in and click-out of the Mag Point Strap at the press of a button without needing to open the strap. The integrated safety release mechanism of the strap from the grip means that hand injuries can be avoided in case of a fall.