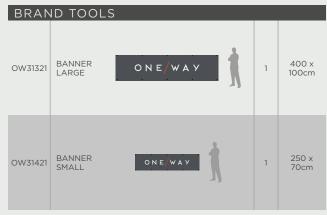

,0  |  |  |  |
| 95             |      | 70     | 66,5  |  |  |  |
| 90             |      |        | 63,0  |  |  |  |
| 85             |      |        | 59.5  |  |  |  |

Shortest pole length 70cm.

#### MERCHANDISING MATERIAL



#### MODULAR POS SYSTEM

#### HOW TO CONFIGURE

The ONE WAY Modular POS systems contains four individual modules that can be combined to meet your in-store product presentation needs. When placing your order, please select the components you will need to build your desired configuration.

-or example, to build a complete GTX Alpine pole display, you will need to order

- OW32121 Modular POS System Base
- OW32421 GTX Component Boxes
- OW32221 GTX Poles Ad On

This system allows for future expansion and additional add on modules to merchandise ONE WAY products.







| Article no. | ID TOOLS                            | Unit | Size,<br>Length,<br>Material,<br>Note       | Article no. | ID TOOLS                       | Model   | Unit | Size,<br>Length,<br>Material,<br>Note                                                                      | Article no. | 10TIONAL TO           | oo N    | Unit | Size,<br>Length,<br>Material,<br>Note |
|-------------|-------------------------------------|------|---------------------------------------------|-------------|--------------------------------|---------|------|------------------------------------------------------------------------------------------------------------|-------------|-----------------------|---------|------|---------------------------------------|
|             | SNOWFLAG