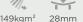

#### SWINGWEIGHT [kgm<sup>2</sup>]

The swingweight refers to the pendulum motion of a pole. The more weight near the tip of the pole, the more energy the skier has to spend. Ski poles are tested for swingweight performance without a grip, strap, and basket. The lower the swingweight, the better.

#### BREAKING LOAD [N]

An essential mechanical value that describes the breakage resistance of a pole in the event of external forces. It is an indicator of durability. To test breaking load measurements are taken at two different points along the shaft, a force is then applied to the middle part of each section until the pole fails. These two values are then averaged to give the breaking load. The higher the breaking load, the better.

#### WEIGHT [g/m]

Pole shaft weight is a major determining factor in the overall performance of a ski pole. It is a measurement of the total weight of the pole shaft per meter without grip and basket. The material used in construction significantly influences this number. The lower the weight, the better

#### BALANCE POINT [mm]

This measurement is taken from the top of the pole and describes the point where the pole is in equilibrium. It is measured without grip and basket using a shaft length of 1350mm. The higher the center of gravity, the better.

#### STIFFNESS [mm]

This factor determines the efficiency of the force transmission during propulsion. A stiffer pole transmits more of the skier's energy, and the less is absorbed by flex in the pole. Stiffness is measured without grip and basket. A force is applied at two different points directly in the middle of each section, and the maximum deflection is measured. These two values are then averaged to give the stiffness. The stiffer the shaft, the better.