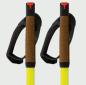

#### STORM 2

Item no. **OZ41221** 

Lengths 135 - 180 (2,5cm) & KIT 160/180

Weight 75g (per meter) Carbon 100%

Carbon Grip AV WC Strap Strap Shaft Ø 16:9 (mm)

Exchange Basket M Sintered Tip Tip Softtouch

If Nordic skiing is your preferred winter training, the Storm 2 will be an important component of your gear. The shaft is made of 100% extra light and stiff carbon. High quality AV WC Strap and Carbon Grip give you excellent control and maximum power transfer. The quick-swap, tool-free Exchange Basket System lets you easily match the basket to whatever terrain and conditions you're in.