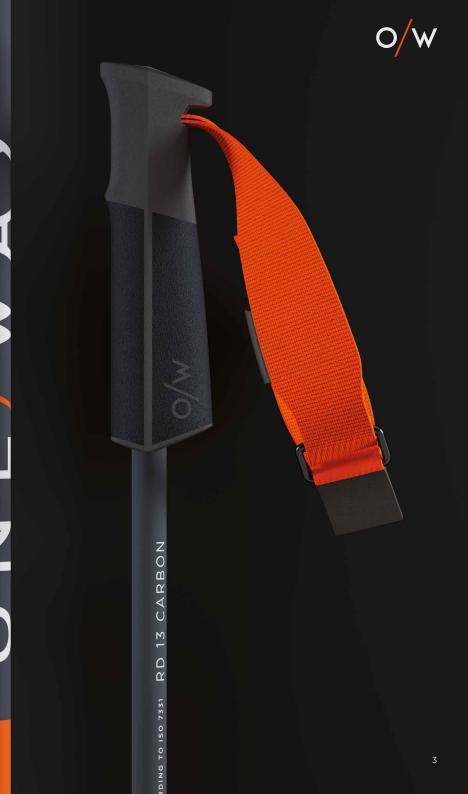

# WHO SAID A POLE IS NO OBJECT OF DESIRE?

RD 13 CARBON.

#### RD 13 CARBON

 Item no.
 OZ30421

 Lengths
 110 - 140 (5cm)

 Weight
 221g / 125cm

 (per pc/sample length)

 Shaft
 Aramid Tip,

haft Aramid Tip, Carbon 70%

Carbon 70% Grip 2K Grip

Strap Quick adj. Strap Pro
Shaft Ø 13:9 (mm)
Basket Race Basket + On

Piste Basket
Sintered Tip
ish Softtouch

The impressive RD 13 Carbon is an ultralight racing pole that is also ultra stable. Sophisticated carbon construction lets it easily handle occasional gate contact at race tempo. Light, strong Aramid ski edge protection helps prevent the pole from being damaged. The non-slip, optimally ergonomic 2K Grip ensures a secure hold at every turn. When the basket has had a rough season of racing you can easily swap it for a new one, just like the pros.