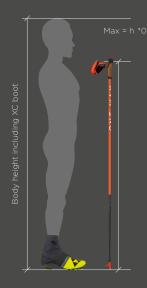

| 155   | 140   | 145   |
| 175            |       | 160   |       | 150   | 140   |       |
| 170            | 150   | 155   | 140   | 145   | 135   | 140   |
|                |       | 150   | 137.5 | 142.5 | 130   |       |
| 160            | 140   | 145   | 135   | 137.5 | 125   | 130   |
|                |       | 140   | 130   |       | 120   | 125   |
| 150            | 130   | 135   | 125   | 130   | 115   | 120   |
|                | 125   | 130   | 120   | 125   |       | 120   |
| 140            | 120   | 125   | 115   | 120   | 110   | 115   |
|                |       | 120   | 110   |       | 105   | 110   |
| 130            | 110   | 115   | 105   | 110   | 100   | 105   |
| 125            | 105   | 110   | 100   | 105   |       | 100   |

#### NORDIC ACCORDING TO FIS RULES



| Body<br>Height | Classic |
|----------------|---------|
| cm             | cm      |
| 200            | 168.5   |
|                | 164.5   |
| 190            | 160.5   |
|                | 156.5   |
| 180            | 151.5   |
| 175            | 147.5   |
| 170            | 143.5   |
|                | 139.5   |
| 160            | 135.5   |
|                | 131.5   |
| 150            | 127.5   |
|                | 122.5   |
| 140            | 118.5   |
| 135            | 114.5   |
| 130            | 110.5   |
| 125            | 106.5   |

#### NORDIC WALKING



| Body<br>Height | Nordic \ | Nordic Walking |       |  |  |
|----------------|----------|----------------|-------|--|--|
|                | from     |                |       |  |  |
| 200            | 130      |