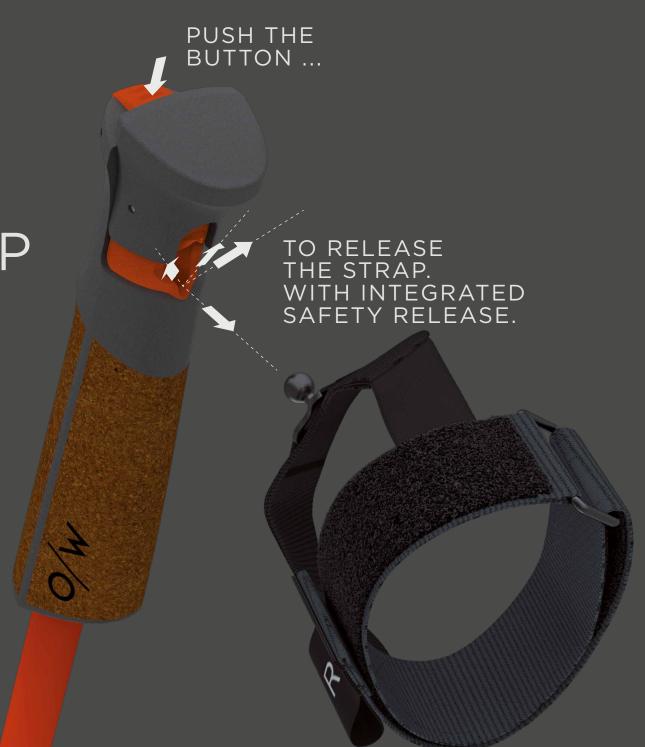

## PUSH THE BUTTON ...

TO RELEASE THE STRAP.

## ALPINE MAG POINT GRIP & STRAP

The Mag Point Alpine System has been developed to provide a fast, intuitive, extremely comfortable click-in and click-out of the Mag Point Strap at the press of a button without needing to open the strap. The integrated safety release mechanism of the strap from the grip means that hand injuries can be avoided in case of a fall.