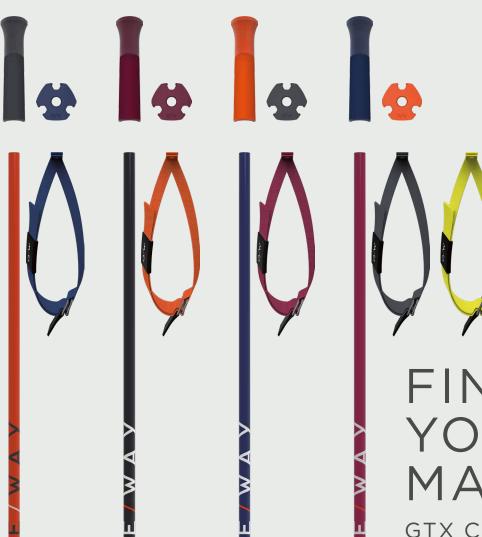

#### SHIN GUARD ADULT

Height: 400 mm; Width: 140 mm; Material: PP; Color: neon orange

FIND YOUR MATCH.

GTX CONCEPT.

Download the official ONE WAY GTX APP and choose your own color combination.

#### GTX 14 SHAFT - CUSTOM COLOR

Item no. OZ32821 Lengths KIT 140 cm

Weight 170g / 140cm (per pc/sample length)
Shaft Alu 7075

Shaft Ø 14:9 (mm)
Tip Steel Tip
Finish Softtouch

#### GTX 14 COMPONENTS - CUSTOM COLOR

Item no. OZ32921
Grip 2K Modular Grip
Strap Quick adj. Strap
Basket On Piste Basket

#### **GTX 14** ASPHALT -COMPLETE KIT

Item no. OZ32121 KIT 140 cm 285g / 140cm

(per pc/sample length) Alu 7075

2K Modular Grip Quick adj. Strap On Piste Basket

Steel Tip Softtouch

These poles will add a burst of color to the slopes. You choose the colors of the individual components to create your own, individual GTX 14 poles. The thin, lightweight aluminum shaft is as aggressive looking as it is durable. Non-slip, modular 2K Grip has a great ergonomic fit to ensure a secure hold in every turn. Easy-swap baskets complete the package.

#### **GTX 14** FLAME -**COMPLETE KIT**

Item no. OZ32321 KIT 140 cm 285g / 140cm

(per pc/sample length)

Alu 7075 2K Modular Grip

Quick adj. Strap 14:9 (mm) On Piste Basket Steel Tip Softtouch

These poles will add a burst of color to the slopes. You choose the colors of the individual components to create your own, individual GTX 14 poles. The thin, lightweight aluminum shaft is as aggressive looking as it is durable. Non-slip, modular 2K Grip has a great ergonomic fit to ensure a secure hold in every turn. Easy-swap baskets complete the package.

#### **GTX 14** NAVY -COMPLETE KIT

Item no. OZ32521 Lengths KIT 140 cm 285g / 140cm

(per pc/sample length)

Alu 7075

2K Modular Grip Quick adj. Strap 14:9 (mm) On Piste Basket Steel Tip Softtouch

These poles will add a burst of color to the slopes. You choose the colors of the individual components to create your own, individual GTX 14 poles. The thin, lightweight aluminum shaft is as aggressive looking as it is durable. Non-slip, modular 2K Grip has a great ergonomic fit to ensure a secure hold in every turn. Easy-swap baskets complete the package.

#### **GTX 14 BLACKBERRY** -COMPLETE KIT

Item no. OZ32721 Lengths KIT 140 cm 285g / 140cm

(per pc/sample length)

Alu 7075 2K Modular Grip

Quick adj. Strap 14:9 (mm) On Piste Basket Steel Tip

Softtouch

These poles will add a burst of color to the slopes. You choose the colors of the individual components to create your own, individual GTX 14 poles. The thin, lightweight aluminum shaft is as aggressive looking as it is durable. Non-slip, modular 2K Grip has a great ergonomic fit to ensure a secure hold in every turn. Easy-swap baskets complete the package.