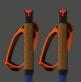

#### RD 16 GS PRO

Item no. OZ30122 Lengths KIT 140 cm Weight 344g / 140cm

(per pc/sample length)
Shaft Aramid Tip,

Shaft **Aramid Tip,** Calu

Grip Ergo Grip Pro
Strap Quick adj. Strap Pro
Shaft Ø 16:9 (mm)

Basket Race Basket
Tip Sintered Tip
Finish Matt

Standing in the start house, the only thing on your mind is getting to the finish line fast and first. The RD GS Pro ski pole is there to help. Its Real Race shaft is made of Calu, which combines the strength of aluminum with the lightness of carbon, making this aero shaped pole especially stable. The excellent ergonomics of the non-slip Ergo Grip Pro give you a secure hold, even at high speeds. When the basket has had a rough season of racing you can easily swap it for a new one, just like the pros.