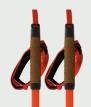

# WHO SAID A POLE IS NO OBJECT OF DESIRE?

RD 13 CARBON.

#### RD 16 GS PRO

Item no. OZ30122 Lengths KIT 140 cm Weight 344g / 140cm

(per pc/sample length)
Shaft Aramid Tip,

Shaft **Aramid Tip,** Calu

Grip Ergo Grip Pro
Strap Quick adj. Strap Pro
Shaft Ø 16:9 (mm)

Basket Race Basket
Tip Sintered Tip
Finish Matt

Standing in the start house, the only thing on your mind is getting to the finish line fast and first. The RD GS Pro ski pole is there to help. Its Real Race shaft is made of Calu, which combines the strength of aluminum with the lightness of carbon, making this aero shaped pole especially stable. The excellent ergonomics of the non-slip Ergo Grip Pro give you a secure hold, even at high speeds. When the basket has had a rough season of racing you can easily swap it for a new one, just like the pros.