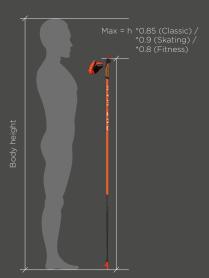

16:9            | 80g                 | NW Duotec<br>Basket                 | 100 - 135<br>(5cm)       | Incl. in the basket | Softtouch |
| OZ50722     | TEAM 4                     |              | Carbon 10%        | Cork Grip full     | AV Mesh Strap           | L 120 - 135cm<br>M 105 - 115cm<br>S 100cm | 16:9            | 80g                 | NW Duotec<br>Basket                 | 100 - 135<br>(5cm)       | Incl. in the basket | Softtouch |
| OZ50822     | TEAM 5                     |              | Carbon 10%        | Cork Grip half     | AV Strap                | L 120 - 135cm<br>M 105 - 115cm<br>S 100cm | 16:9            | 80g                 | NW Single<br>Basket                 | 100 - 135<br>(5cm)       | NW Air Cell Paw     | Softtouch |

#### POLE LENGTH ADVICE



#### NORDIC



| Body<br>Height | Ska   | ting  | Cla   | ssic  | Fitn  | ess   |
|----------------|-------|-------|-------|-------|-------|-------|
|                | from  |       | from  |       | from  |       |
| 200            | 175   | 180   | 167.5 | 172.5 | 152.5 | 162.5 |
|                | 170   | 175   | 162.5 | 167.5 |       | 160   |
| 190            | 167.5 | 172.5 | 157.5 | 162.5 | 150   | 155   |
|                | 162.5 | 167.5 |       | 160   |       | 150   |
| 180            | 160   | 165   | 150   | 155   | 140   | 145   |
| 175            |       | 160   |       | 150   | 140   |       |
| 170            | 150   | 155   | 140   | 145   | 135   | 140   |
|                |       | 150   | 137.5 | 142.5 | 130   |       |
| 160            | 140   | 145   | 135   | 137.5 | 125   | 13