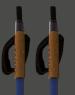

#### RD 16 SL PRO

Item no. OZ30222 Lengths KIT 140 cm Weight 278g / 140cm

(per pc/sample length)
Shaft Alu 7075,

Aramid Tip,
Carbon 100%
rip Ergo Grip Pro
ran Quick adi Strap

Strap Quick adj. Strap Pro

Basket Race Basket
Tip Sintered Tip
Finish Matt

The RD 16 SL PRO will lead you through the thick forest of slalom gates. This extremely stable slalom pole is set up especially for the demands of racing with just the right material mix. The shaft's upper is aluminum and the lower section is a carbon/ Aramid blend, making contact with gates at race speeds no problem. The non-slip, optimally ergonomic Ergo Grip Pro ensures a secure hold in every turn. When the basket has had a rough season of racing you can easily swap it for a new one, just like the pros.