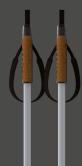

#### **RD 16 GS**

(per pc/sample length)
Shaft Alu 7075
Grip Ergo Grip Pro
Strap Quick adj. Strap Pro

Shaft Ø 16:9 (mm)
Basket Race Basket
Tip Sintered Tip
Finish Matt

Skiers that enjoy high speed runs, or even the occasional race, need a lightweight, durable pole with a secure hold, like the RD 16 SL. The sophisticated construction of its aluminum shaft makes it very stable at high speeds with occasional gate contact. The non-slip, optimally ergonomic Ergo Grip Pro ensures a secure hold at every turn. When the basket has had a rough season of racing you can easily swap it for a new one, just like the pros.