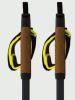

ffers the necessary support and comfort in all types of snow conditions to enjoy your next tour on the tracks

Softtouch

























#### STORM 6 MAG DARK

Item no. OZ42822 Lengths 130 - 175 (5cm) Weight 100g (per meter) Shaft Carbon 30% Mag Point Grip 2.0 Grip Strap Mag Point Strap 2.0

Shaft Ø 16:9 (mm)

Flash L Basket (neon yellow)

Sintered Tip Finish Softtouch

The Storm 6 Mag Dark is a 30% Carbon pole for active skiers. Its special feature is the Mag Point Strap 2.0 and Mag Point Grip 2.0. This unique magnetic quick release grip system provides an easy-action button for quickly securing and releasing the strap without opening it. The Flash Basket provides the needed support in all types of snow conditions so enjoy your next tour on the tracks.















683mm 650N



#### STORM 6 DARK

Item no. OZ42922 Lengths 130 - 175 (5cm) 100g (per meter) Shaft Carbon 30% Carbon Grip Strap AV Race Strap Shaft Ø 16:9 (mm) Flash L Basket (neon

yellow)

Tip Sintered Tip Finish Softtouch

The Storm 6 Dark is a 30% Carbon pole with AV Race Strap, Carbon Grip, and Flash Basket for energetic skiers. It offers the necessary support and comfort in all types of snow conditions to enjoy your next tour on the tracks.



























## DIAMOND 1 MAG

Item no. OZ43021 Lengths 125 - 165 (5cm) 105g (per meter) Carbon 10% Mag Point Grip 2.0 Mag Point Strap 2.0 XC Basket 11mm Steel Tip

As an active recreational skier the Diamond 1 Mag with 10% Carbon will live up to all your expectations. Its special feature is the Mag Point Strap and Grip 2.0. This unique magnetic q