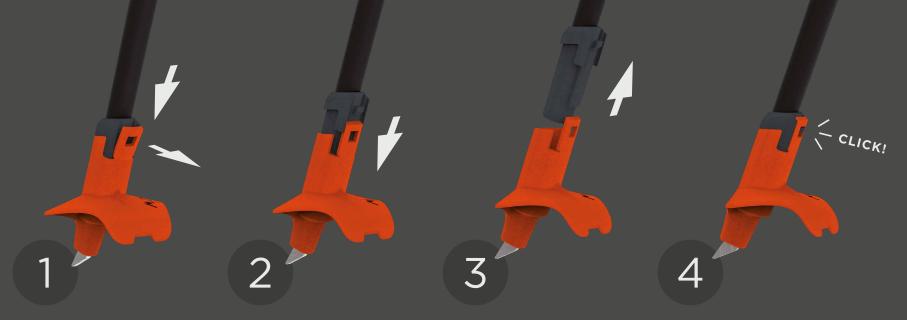

## EXCHANGE BASKET SYSTEM

The ONE WAY Exchange Basket System makes changing pole baskets easy for everyone - from World Cup to marathon and fitness level skiers. The lightweight Exchange Basket System offers the option of quickly and easily replacing the basket on all cross country pole models that feature a 9 mm shaft tip.

REMOVAL: Pull the retaining clip away from the shaft releases the basket.

REPLACING: The fastening clip guides the basket into the correct position on the pole shaft. Push the basket firmly onto the pole shaft until you hear a click confirming that the basket is fully engaged on the retaining clip.

The ONE WAY Exchange Basket System includes a small basket with a lightweight aluminum tip for compact, non-icy conditions and a medium-sized basket for universal use, and two pairs of rollerski tips. Also included in the package: 2 pair sleeves, one release tool and one storage bag.