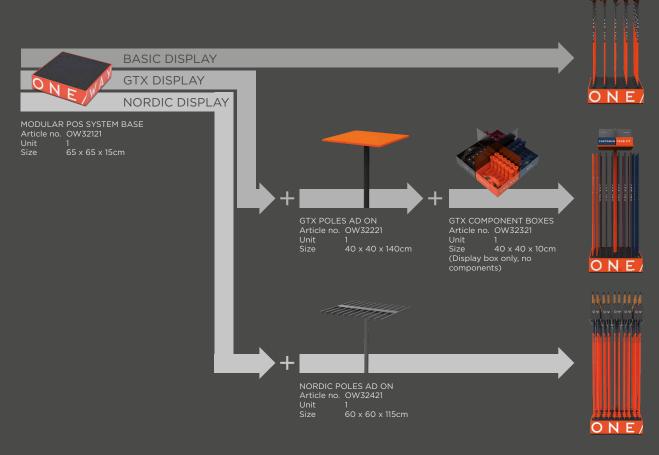

,5 |  |  |  |
| 150            | 105  |        | 105,0 |  |  |  |
|                | 100  | 105    | 101,5 |  |  |  |
| 140            | 95   |        | 98,0  |  |  |  |
|                | 90   | 95     | 94,5  |  |  |  |
| 130            | 90   |        | 91,0  |  |  |  |
| 125            | 85   | 90     | 87,5  |  |  |  |
| 120            | 80   |        | 84,0  |  |  |  |
|                | 80   |        | 80,5  |  |  |  |
| 110            | 75   |        | 77,0  |  |  |  |
| 105            | 70   | 75     | 73,5  |  |  |  |
| 100            | 70   | 75     | 70,0  |  |  |  |
| 95             |      | 70     | 66,5  |  |  |  |
| 90             |      |        | 63,0  |  |  |  |
| 85             |      |        | 59.5  |  |  |  |

Shortest pole length 70cm.

#### MERCHANDISING MATERIAL



#### MODULAR POS SYSTEM

#### HOW TO CONFIGURE

The ONE WAY Modular POS systems contains four individual modules that can be combined to meet your in-store product presentation needs. When placing your order, please select the components you will need to build your desired configuration.

-or example, to build a complete GTX Alpine pole display, you will need to order

- OW32121 Modular POS System Base
- OW32421 GTX Component Boxes
- OW32221 GTX Poles Ad On

This system allows for future expansion and additional add on modules to merchandise ONE WAY products.







| Article no. | ID TOOLS                            | Unit | Size,<br>Length,<br>Material,<br>Note       | Article no. | ID TOOLS                       | Model   | Unit | Size,<br>Length,<br>Material,<br>Note