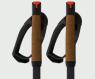

## ALPINE MAG POINT GRIP & STRAP

The Mag Point Alpine System has been developed to provide a fast, intuitive, extremely comfortable click-in and click-out of the Mag Point Strap at the press of a button without needing to open the strap. The integrated safety release mechanism of the strap from the grip means that hand injuries can be avoided in case of a fall.