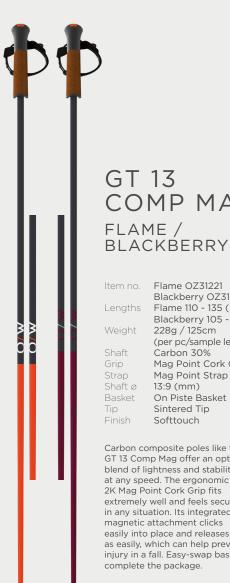

Item no. Flame OZ31221 Blackberry OZ31321

Lengths Flame 110 - 135 (5cm)

Blackberry 105 - 130 (5cm)

228g / 125cm

(per pc/sample length)

Carbon 30%

Mag Point Cork Grip Mag Point Strap 13:9 (mm) On Piste Basket

Sintered Tip Softtouch

Carbon composite poles like the GT 13 Comp Mag offer an optimal blend of lightness and stability at any speed. The ergonomic 2K Mag Point Cork Grip fits extremely well and feels secure in any situation. Its integrated magnetic attachment clicks easily into place and releases just as easily, which can help prevent injury in a fall. Easy-swap baskets complete the package.