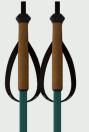

#### PREMIO 30 / KIT

Item no. OZ40021 KIT OZ40121 Lengths 135 - 175 (2,5cm) KIT 150, 160, 170, 180 49g (per meter) Shaft UHM Carbon 100% Carbon Grip Strap AV WC Strap

Shaft Ø 16:9 (mm) Exchange Basket S + M Sintered Tip

Decal w/o finish

Do you want to be in the lead instead of disappearing in the pack? Then follow pros like superstar Dorothea Wierer and choose the Premio 30, the lightest, most balanced XC pole from the World Cup. Its now even lighter carbon shaft with perfect swing weight and the quick-swap, tool-free Exchange Basket System bring clear advantages in terms of lightness and handling. The high performance grip-strap setup ensures maximum power transfer and allows you to get the most out of each push-off.