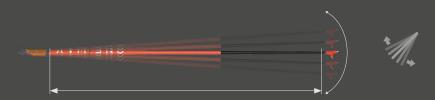

#### SWINGWEIGHT [kgm<sup>2</sup>]

The swingweight refers to the pendulum motion of a pole. The more weight near the tip of the pole, the more energy the skier has to spend. Ski poles are tested for swingweight performance without a grip, strap, and basket. The lower the swingweight, the better.

#### BREAKING LOAD [N]

An essential mechanical value that describes the breakage resistance of a pole in the event of external forces. It is an indicator of durability. To test breaking load measurements are taken at two different points along the shaft, a force is then applied to the middle part of each section until the pole fails. These two values are then averaged to give the breaking load. The higher the breaking load, the better.

#### WEIGHT [g/m]

Pole shaft weight is a major determining factor in the overall performance of a ski pole. It is a measurement of the total weight of the pole shaft per meter without grip and basket. The material used in construction significantly influences this number. The lower the weight, the better

#### BALANCE POINT [mm]

This measurement is taken from the top of the pole and describes the point where the pole is in equilibrium. It is measured without grip and basket using a shaft length of 1350mm. The higher the center of gravity, the better.

#### STIFFNESS [mm]

This factor determines the efficiency of the force transmission during propulsion. A stiffer pole transmits more of the skier's energy, and the less is absorbed by flex in the pole. Stiffness is measured without grip and basket. A force is applied at two different points directly in the middle of each section, and the maximum deflection is measured. These two values are then averaged to give the stiffness. The stiffer the shaft, the better.